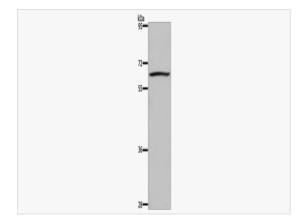

## **Protein Information**

Synonyms dual specificity phosphatase 8, HB5, HVH8, HVH-5, C11orf81.

Calculated MW: 66 kDa; Observed MW: 66 kDa

Primary Accession Q13202 Gene ID 1850

Background Has phosphatase activity with synthetic phosphatase substrates and negatively regulates mitogen-activated protein kinase

activity, presumably by catalysing their dephosphorylation.

Western blot analysis of DUSP8 in 293T lysates using DUSP8 antibody.