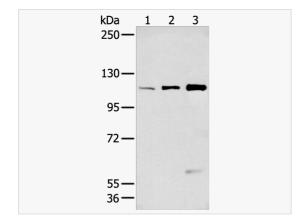

## **Validation Images**

Western blot analysis of FBLN2 in Hela, A549 and 293T lysates using FBLN2 antibody.